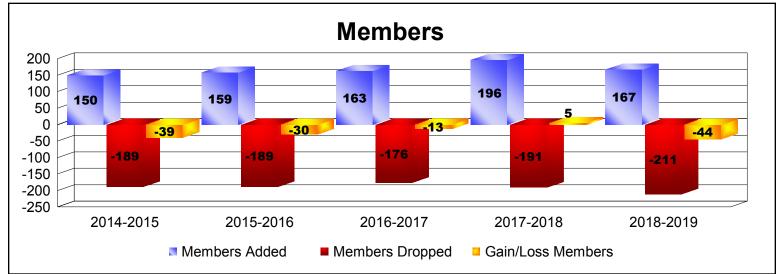

District 33 S

As of June 2019 Cumulative

| Year      | New<br>Clubs | Dropped<br>Clubs | Gain/<br>Loss<br>Clubs | New<br>Members | Charter<br>Members | Reinstate<br>Members | Transfer<br>Members | Total<br>Member<br>Added | Total<br>Members<br>Dropped | Gain/<br>Loss<br>Members |
|-----------|--------------|------------------|------------------------|----------------|--------------------|----------------------|---------------------|--------------------------|-----------------------------|--------------------------|
| 2014-2015 | 0            | -1               | -1                     | 137            | 1                  | 4                    | 8                   | 150                      | -189                        | -39                      |
| 2015-2016 | 0            | -1               | -1                     | 141            | 1                  | 8                    | 9                   | 159                      | -189                        | -30                      |
| 2016-2017 | 0            | -2               | -2                     | 137            | 1                  | 13                   | 12                  | 163                      | -176                        | -13                      |
| 2017-2018 | 1            | 0                | 1                      | 157            | 23                 | 6                    | 10                  | 196                      | -191                        | 5                        |
| 2018-2019 | 0            | 0                | 0                      | 148            | 2                  | 4                    | 13                  | 167                      | -211                        | -44                      |
| Average   | 0            | -1               | -1                     | 144            | 6                  | 7                    | 10                  | 167                      | -191                        | -24                      |