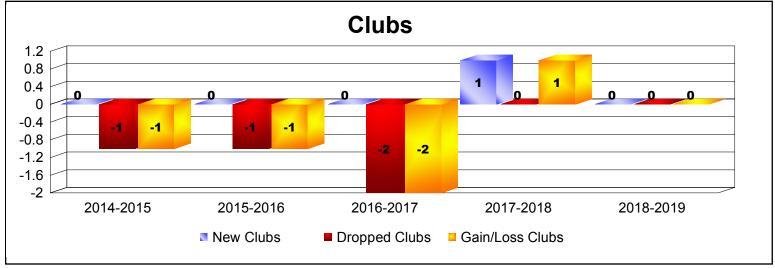

District 33 S

As of June 2019 Cumulative

| Year      | New<br>Clubs | Dropped<br>Clubs | Gain/<br>Loss<br>Clubs | New<br>Members | Charter<br>Members | Reinstate<br>Members | Transfer<br>Members | Total<br>Member<br>Added | Total<br>Members<br>Dropped | Gain/<br>Loss<br>Members |
|-----------|--------------|------------------|------------------------|----------------|--------------------|----------------------|---------------------|--------------------------|-----------------------------|--------------------------|
| 2014-2015 | 0            | -1               | -1                     | 137            | 1                  | 4                    | 8                   | 150                      | -189                        | -39                      |
| 2015-2016 | 0            | -1               | -1                     | 141            | 1                  | 8                    | 9                   | 159                      | -189                        | -30                      |
| 2016-2017 | 0            | -2               | -2                     | 137            | 1                  | 13                   | 12                  | 163                      | -176                        | -13                      |
| 2017-2018 | 1            | 0                | 1                      | 157            | 23                 | 6                    | 10                  | 196                      | -191                        | 5                        |
| 2018-2019 | 0            | 0                | 0                      | 148            | 2                  | 4                    | 13                  | 167                      | -211                        | -44                      |
| Average   | 0            | -1               | -1                     | 144            | 6                  | 7                    | 10                  | 167                      | -191                        | -24                      |